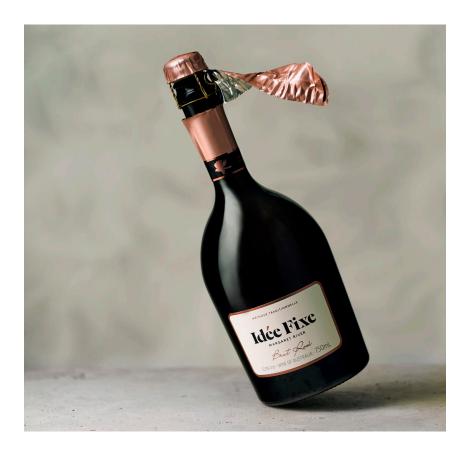

## Idée Fixe Brut Rosé

MÉTHODE TRADITIONNELLE | VINTAGE 2023

The curious sibling to Idée Fixe Premier Brut, this Brut Rosé is crafted from estate-grown Chardonnay, with a portion of Pinot Noir.

A poised Rosé of pale salmon hues with a persistent, lively bead. Alluring notes of freshly gathered strawberries, red cherry and goji berries unfold above fragrant intimations of crunchy white nectarine and baked patisserie. Exuberant with invigorating minerality, the palate transitions elegantly from notes of Australian finger lime pearls, cherry and pink rose petal to a creamy sea foam mousse. Fruit purity is celebrated by the delicate dosage.

Idée Fixe Brut Rosé can be enjoyed on its own or as a versatile accompaniment to sashimi, shellfish, charcuterie, soft cheese or fresh red fruit tart.

BRUT ROSÉ TECHNICAL INFORMATION

VARIETIES 85.3% Chardonnay 14.7% Pinot Noir ALCOHOL 12.5% DOSAGE 5.25g/L REGION Margaret River